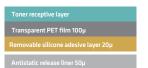

Toner Printable

Structure

Toner receptive layer Tranlucent PET film 75µ Toner receptive layer

## **Specifications**

Base film
Thickness
Total thickness
Adhesive layer
Toner ready
Haze
Light transmission \*\*
Formats

Transparent PET 100µ 180µ Removable silicone Yes <10% 92% A4, A3, Banner

White PET
75µ
170µ
Removable acrylic
Yes
A4, A3