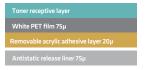

## **Specifications**

Base film
Thickness
Total thickness
Adhesive layer
Toner ready
Haze
Light transmission \*\*
Formats

Transparent PET 100µ 180µ Removable silicone Yes <10% 92% A4, A3, Banner

White PET
75µ
170µ
Removable acrylic
Yes
A4, A3