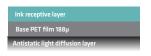

Viewful S-ST and S-TK are equiped with adhesive layers for temprorary window decoration, which can be removed without leaving residue.

Viewful BL is using an integrated diffusion layer that makes the film suitable for backlight application in light boxes.

## Specifications

PET 100<sub>µ</sub> PET 50<sub>µ</sub> PET 188µ Base film 1280mm 1370mm Max. Width 1280mm Thickness with liner 170µ 95<sub>µ</sub> Removable acrylic No Adhesive Adhesive layer Removable silicone Yes Yes Solvent Inkjet Yes Yes Yes **UV** Inkjet Yes Yes Screenprinting Yes Yes Light transmission \* 90% 90% 90% **EVA** lamination No No Yes