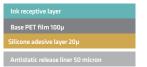

Backlit film for lightboxes

Interlayer decoration

film for EVA lamination

**Decoration** 

Permanent

Printable

**Features** 

Structure

PET 100µ or 188µ

No Adhesive

No

Yes

Yes

Yes

92%

1300mm / 2090mm

## Specifications

PET 100<sub>µ</sub> PET 50<sub>µ</sub> PET 188µ Base film 1280mm 1370mm Max. Width 1280mm Thickness with liner 170µ 95<sub>µ</sub> Removable acrylic No Adhesive Adhesive layer Removable silicone Yes Yes Solvent Inkjet Yes Yes Yes **UV** Inkjet Yes Yes Screenprinting Yes Yes Light transmission \* 90% 90% 90% **EVA** lamination No No Yes