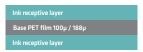

PET 100µ or 188µ

No Adhesive

No

Yes

Yes

Yes

92%

1300mm / 2090mm

## Specifications

PET 100<sub>µ</sub> PET 50<sub>µ</sub> PET 188µ Base film 1280mm 1370mm Max. Width 1280mm Thickness with liner 170µ 95<sub>µ</sub> Removable acrylic No Adhesive Adhesive layer Removable silicone Yes Yes Solvent Inkjet Yes Yes Yes **UV** Inkjet Yes Yes Screenprinting Yes Yes Light transmission \* 90% 90% 90% **EVA** lamination No No Yes