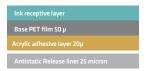

Viewful S-ST and S-TK are equiped with adhesive layers for temprorary window decoration, which can be removed without leaving residue.

Viewful BL is using an integrated diffusion layer that makes the film suitable for backlight application in light boxes.

## Specifications

PET 100<sub>µ</sub> PET 50<sub>µ</sub> PET 188µ Base film 1280mm 1370mm Max. Width 1280mm Thickness with liner 170µ 95<sub>µ</sub> Removable acrylic No Adhesive Adhesive layer Removable silicone Yes Yes Solvent Inkjet Yes Yes Yes **UV** Inkjet Yes Yes Screenprinting Yes Yes Light transmission \* 90% 90% 90% **EVA** lamination No No Yes